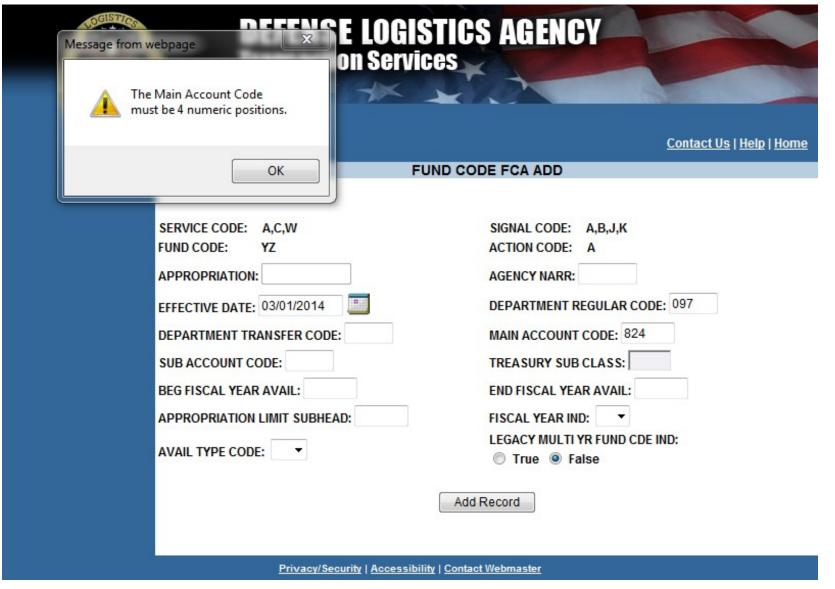

| 2014                            | 2014                     | 4                          |
| AVAIL TYPE CODE             | LEGACY MULTI YR<br>FUND CDE IND | CREATE DATE              | LAST UPDATE                |
|                             | F                               | 02/20/2014               | 02/20/2014                 |
| CUSTOMER USERID             |                                 |                          |                            |
| WEBM2963                    |                                 |                          |                            |

Main Menu



# FCA Edit Check - Appropriation Data





# FCA Edit Check - Department Regular





# FCA Edit Check - Department Transfer





#### **FCA Edit Check - Main Account Format**





### **FCA Edit Check - Sub Account Format**

| and a | The Sub Account Code must be 3 numeric positions.                                                                                                                                                        |                                                                                                                                                                                                       |
|-------|----------------------------------------------------------------------------------------------------------------------------------------------------------------------------------------------------------|------------------------------------------------------------------------------------------------------------------------------